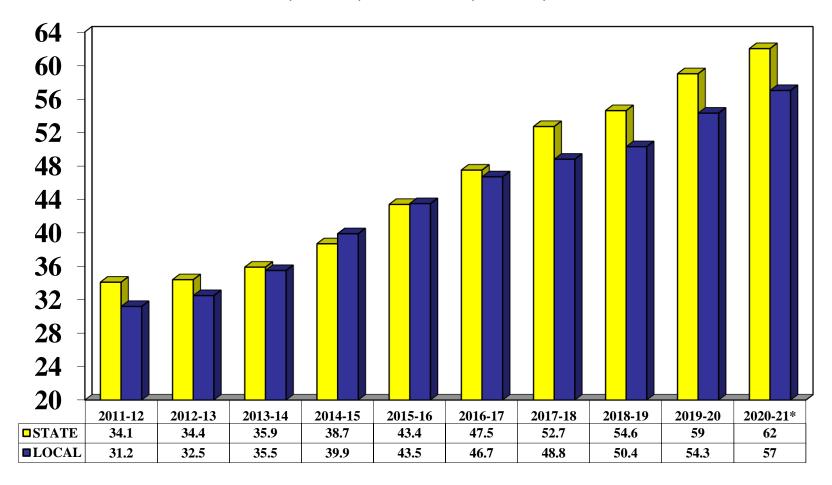

----|
| Elementary School | 53,620  | 54,297  | 54,920  | 55,943  | 57,012  | 58,046  | 58,902  | 59,629  | 59,932  | 60,238  |
| Middle School     | 27,829  | 27,041  | 26,450  | 25,512  | 25,381  | 25,337  | 25,788  | 26,354  | 26,737  | 26,916  |
| High School       | 37,049  | 37,286  | 37,732  | 38,116  | 37,548  | 36,934  | 36,020  | 35,112  | 34,806  | 34,641  |
| Totals            | 118,498 | 118,624 | 119,102 | 119,571 | 119,941 | 120,317 | 120,710 | 121,095 | 121,475 | 121,795 |



# **CYPRESS-FAIRBANKS ISD Net Taxable Value 2011-12 to 2020-21**



Key Point: Growth in property values helps to minimize the I & S tax rate; however, property growth reduces state funding in the General Fund proportionately.

# CYPRESS-FAIRBANKS ISD PROPERTY TAX VALUES

State (CPTD) vs Local (HCAD)





# CYPRESS-FAIRBANKS INDEPENDENT SCHOOL DISTRICT GENERAL FUND 2020-2021 ADOPTED BUDGET

#### **REVENUES**

| Local Revenues                          | \$543,309,479 |                 |
|-----------------------------------------|---------------|-----------------|
| State Revenues                          | 436,378,083   |                 |
| Federal Revenues/Other Sources          | 21,200,000    |                 |
| TOTAL REVENUES                          |               | \$1,000,887,562 |
| EXPENDITURES                            |               |                 |
| 6100 Payroll Costs                      | \$926,996,724 |                 |
| 6200 Professional & Contracted Services | 60,500,500    |                 |
| 6300 Supplies & Materials               | 31,504,435    |