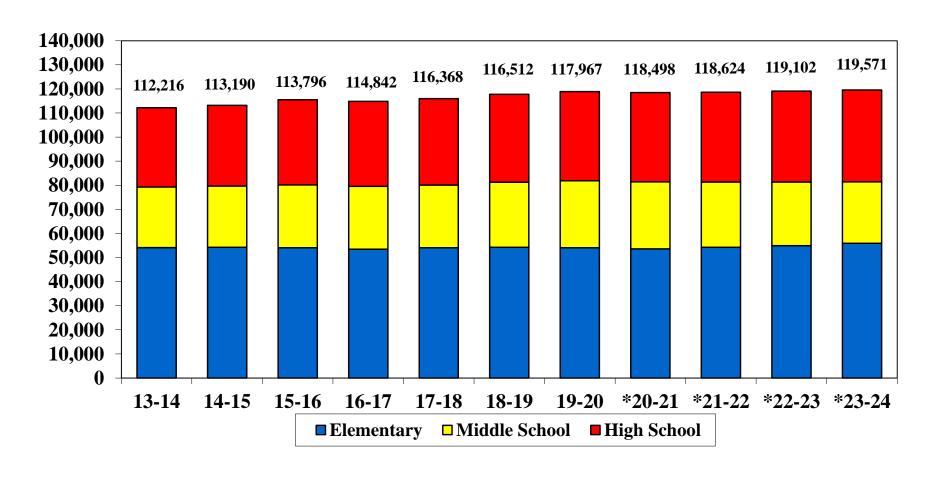

0 days before hearing, if needed | Tax Assessor/Collector                                                                     | 9/23/2020                                      |
| Conduct Public Hearing on 2020-2021 proposed tax rate, if needed                                                                   | Board of Trustees                                                                          | 10/8/2020<br>(Board Committee of the<br>Whole) |
| Adoption of 2020-2021 Tax Rate                                                                                                     | Chief Financial Officer                                                                    | 10/12/2020<br>(Board Meeting)                  |



## CYPRESS-FAIRBANKS ISD Enrollment 2013-14 Projected to 2023-24



#### Elementary School Long Range Planning Projected EE-5th Grade Students 2020-21 Elementary Attendance Zones

| Adam         880           Andre         897           Ault         1,001           Bane         869           Bang         1,013           Birkes         1,134           Black         1,165           Copeland         980           Danish         942           Duryea         813           Emery         1,100           Emmott         710           Farney         970           Fiest         968           Francone         887           Frazier         637           Gleason         940           Hairgrove         783           Hamilton         974           Hancock         928           Hemmenway         1,125           Holbrook         1,017           Holmsley         834