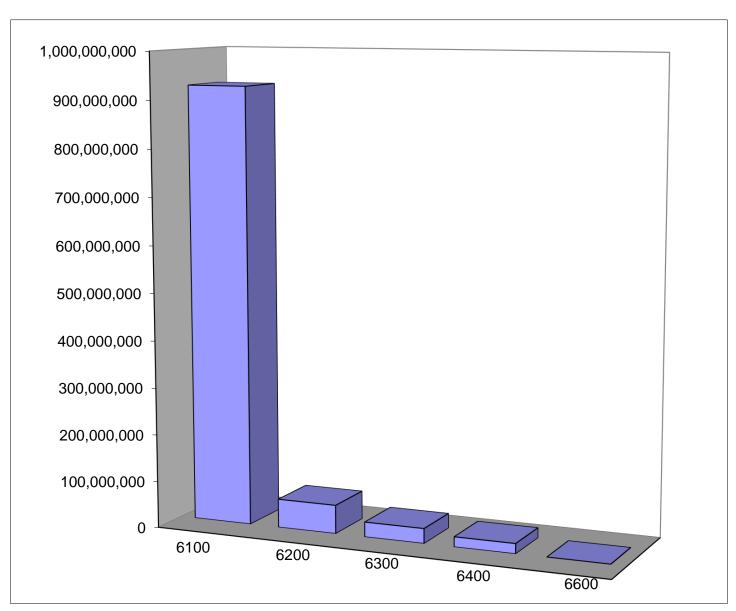

# TABLE OF CONTENTS 2020-2021

| GENERAL INFORMATION           | 1  |
|-------------------------------|----|
| STUDENT GROWTH                | 4  |
| PROPERTY VALUE GROWTH         | 9  |
| BUDGET SUMMARY                | 12 |
| REVENUE                       | 14 |
| EXPENDITURES                  | 19 |
| OTHER EXPENDITURE INFORMATION | 23 |
| DETAIL EXPENDITURE RECAP      | 26 |