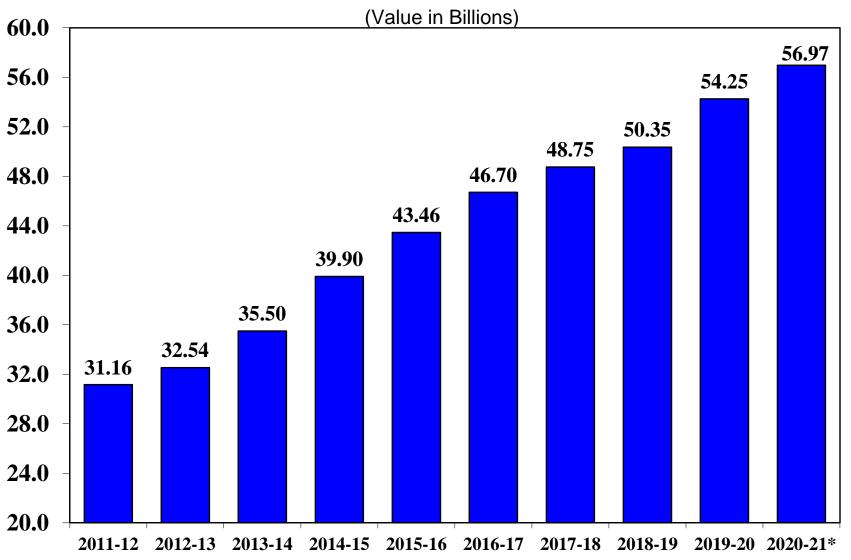

| 2020-21 | 2021-22 | 2022-23 | 2023-24 | 2024-25 | 2025-26 | 2026-27 | 2027-28 | 2028-29 | 2029-30 |
|-------------------|---------|---------|---------|---------|---------|---------|---------|---------|---------|---------|
| Elementary School | 53,620  | 54,297  | 54,920  | 55,943  | 57,012  | 58,046  | 58,902  | 59,629  | 59,932  | 60,238  |
| Middle School     | 27,829  | 27,041  | 26,450  | 25,512  | 25,381  | 25,337  | 25,788  | 26,354  | 26,737  | 26,916  |
| High School       | 37,049  | 37,286  | 37,732  | 38,116  | 37,548  | 36,934  | 36,020  | 35,112  | 34,806  | 34,641  |
| Totals            | 118,498 | 118,624 | 119,102 | 119,571 | 119,941 | 120,317 | 120,710 | 121,095 | 121,475 | 121,795 |



# **CYPRESS-FAIRBANKS ISD Net Taxable Value 2011-12 to 2020-21**



Key Point: Growth in property values helps to minimize the I & S tax rate; however, property growth reduces state funding in the General Fund proportionately.

# CYPRESS-FAIRBANKS ISD PROPERTY TAX VALUES

State (CPTD) vs Local (HCAD)





# CYPRESS-FAIRBANKS INDEPENDENT SCHOOL DISTRICT GENERAL FUND 2020-2021 ADOPTED BUDGET

#### **REVENUES**

| Local Revenues                          | \$543,309,479 |                 |
|-----------------------------------------|---------------|-----------------|
| State Revenues                          | 436,378,083   |                 |
| Federal Revenues/Other Sources          | 21,200,000    |                 |
| TOTAL REVENUES                          |               | \$1,000,887,562 |
| EXPENDITURES                            |               |