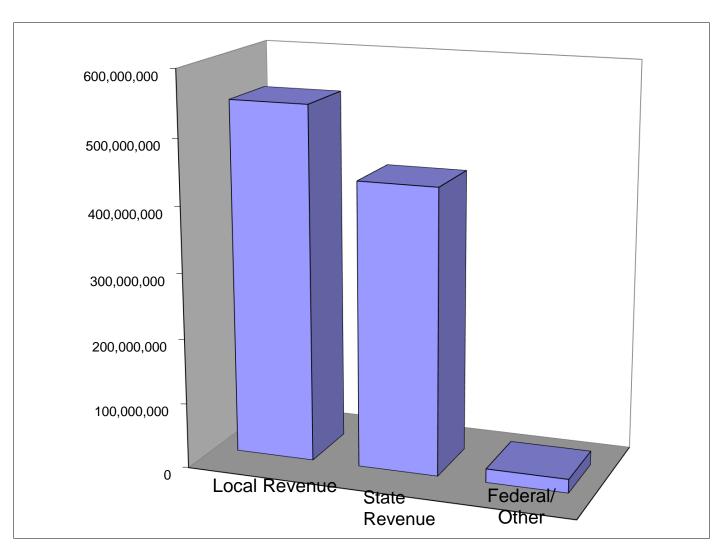

AL REVENUES                          |               | \$1,000,887,562 |
| EXPENDITURES                            |               |                 |
| 6100 Payroll Costs                      | \$926,996,724 |                 |
| 6200 Professional & Contracted Services | 60,500,500    |                 |
| 6300 Supplies & Materials               | 31,504,435    |                 |
| 6400 Other Operating Costs              | 21,225,520    |                 |
| 6600 Capital Outlay                     | 499,492       |                 |
| TOTAL EXPENDITURES                      |               | \$1,040,726,671 |
| SURPLUS/(DEFICIT)                       |               | (\$39,839,109)  |



#### CYPRESS-FAIRBANKS INDEPENDENT SCHOOL DISTRICT 2020-2021 ADOPTED BUDGET - REVENUE GENERAL FUND



|                                |                 | <b>PERCENT</b> |
|--------------------------------|-----------------|----------------|
|                                |                 | <u>OF</u>      |
| <u>SOURCE</u>                  | <u>BUDGET</u>   | <u>TOTAL</u>   |
| LOCAL REVENUES                 | \$543,309,479   | 54.3%          |
| STATE REVENUES                 | 436,378,083     | 43.6%          |
| FEDERAL REVENUES/OTHER SOURCES | 21,200,000      | 2.1%           |
|                                | \$1,000,887,562 | 100.0%         |

## CYPRESS-FAIRBANKS INDEPENDENT SCHOOL DISTRICT COMPARISON OF BUDGETED REVENUES FOR PAST 10 YEARS

| BUDGET<br>YEAR | LOCAL<br>REVENUES | STATE<br>REVENUES | FEDERAL REVENUES/ OTHER SOURCES |
|----------------|-------------------|------