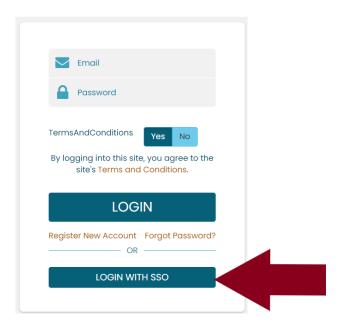

## **How to Request FMLA/TD Leave of Absence**

To submit a request for leave, please click the **LOGIN WITH SSO** when you go to <a href="https://cypress-fairbanks.ess-absencetracker.com/">https://cypress-fairbanks.ess-absencetracker.com/</a>. You will then be prompted to enter your network login and password information. Once in the AbsenceTracker portal, an employee can request new a case/leave or check the status of current and past cases.