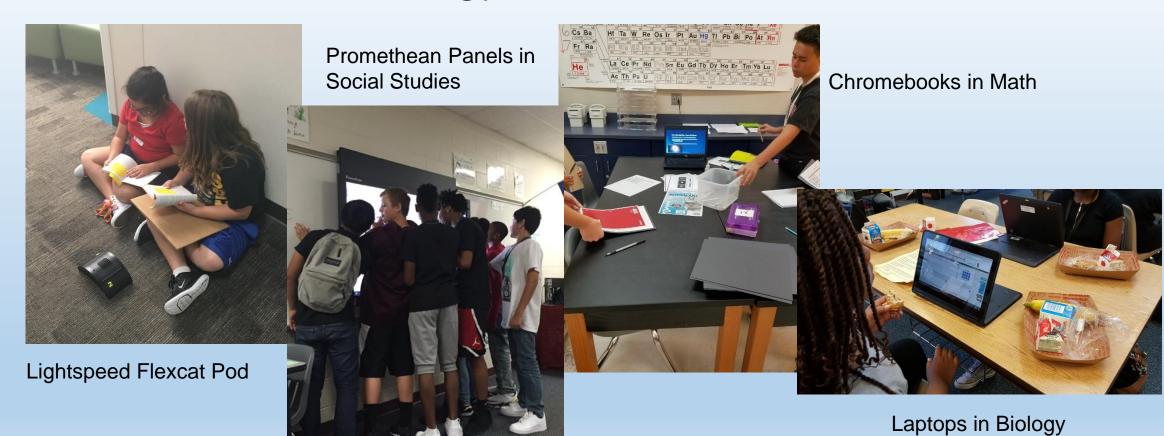

### Classroom Technology in Action!

### COWs (Computers on Wheels)

Chromebook COWs supplement classroom instruction.

Windows laptops used to complete class assignments.

### **New School Technology**

Promethean panels utilized in Culinary Class!

### Promethean panels and Chromebooks enhance classroom instruction!