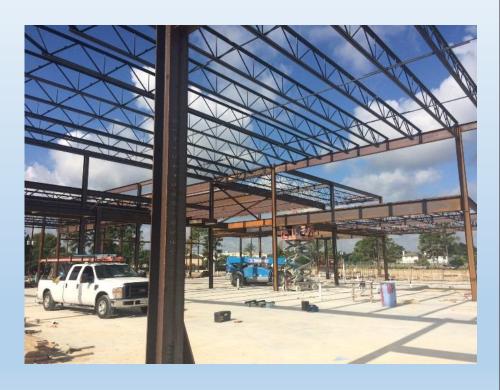

Natatorium (Pridgeon Stadium);
- Ag-Science project barn; and
- Food service distribution warehouse



### New Facilities Update

| FACILITY                      | OPENING DATE   |
|-------------------------------|----------------|
| Elementary No. 57             | August 2021    |
| Elementary No. 58             | August 2023    |
| Middle School No. 19          | August 2020    |
| Matzke ES Replacement         | August 2017    |
| Natatorium                    | February 2017  |
| Westgreen Agricultural Center | September 2016 |
| Satellite Cold Food Storage   | December 2016  |
| School Sites                  | Ongoing        |

Current land acquisition: Multi-campus site south of Hwy. 290 for a future high school, middle school & elementary school.



# New Matzke Elementary School







# Westgreen Agriculture Center







### Satellite Cold Food Warehouse



**BEFORE** 



**CURRENTLY IN CONSTRUCTION** 



### Natatorium



# **Currently in** construction



### Natatorium



**Currently in** construction



### Natatorium



**Upon completion** 

# CAMPUSES & SUPPORT FACILITIES IMPROVEMENTS

- Major Renovations and Additions
- Program Enhancements
- Asset Protection



### Major Renovations/Additions

| ITEM                                                                                                                         | STATUS       | % COMPLETE |
|------------------------------------------------------------------------------------------------------------------------------|--------------|------------|
| Adam Elementary School