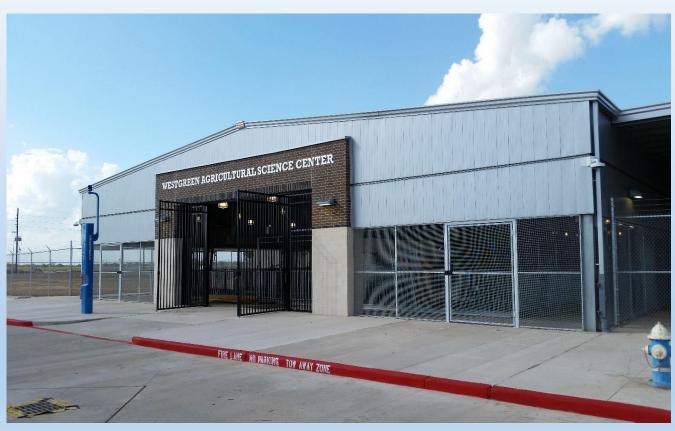

cience project barn; and
- Food service distribution warehouse



### New Facilities Update

| FACILITY                      | OPENING DATE   |
|-------------------------------|----------------|
| Elementary No. 57             | August 2021    |
| Elementary No. 58             | August 2023    |
| Middle School No. 19          | August 2020    |
| Matzke ES Replacement         | August 2017    |
| Natatorium                    | February 2017  |
| Westgreen Agricultural Center | September 2016 |
| Satellite Cold Food Storage   | December 2016  |
| School Sites                  | Ongoing        |

Current land acquisition: Multi-campus site south of Hwy. 290 for a future high school, middle school & elementary school.



# New Matzke Elementary School







# Westgreen Agriculture Center







### Satellite Cold Food Warehouse



**BEFORE** 



**CURRENTLY IN CONSTRUCTION** 



### Natatorium



# **Currently in** construction



### Natatorium



**Currently in** construction



### Natatorium



**Upon completion** 

# CAMPUSES & SUPPORT FACILITIES IMPROVEMENTS

- Major Renovations and Additions
- Program Enhancements
- Asset Protection



### Major Renovations/Additions

| ITEM                                                                                                                         | STATUS       | % COMPLETE |
|------------------------------------------------------------------------------------------------------------------------------|--------------|------------|
| Adam Elementary School