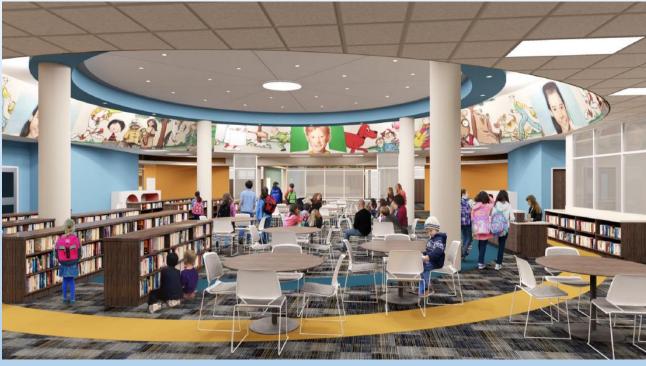

| Construction | 22%        |
| Bane Elementary School                                                                                                       | Construction | 9%         |
| Watkins Middle School                                                                                                        | Construction | 20%        |
| Matzke ES Repurpose                                                                                                          | Design       |            |
| *Upon completion of Matzke replacement, the district will start construction on Matzke ES repurpose to address growth issues |              |            |



### Adam Elementary School







# Adam Elementary School





### Adam Elementary School









### Bane Elementary School







### Bane Elementary School



**BEFORE** 



**CONSTRUCTION PHASE** 



### Watkins Middle School





### Watkins Middle School





# Francone Elementary School







# **Program Enhancements**

| ITEM                                                                                                                                         | STATUS                                                                                                        |
|----------------------------------------------------------------------------------------------------------------------------------------------|---------------------------------------------------------------------------------------------------------------|
| Pridgeon Stadium renovations to Include new ADA accessible press<br>box, band acce