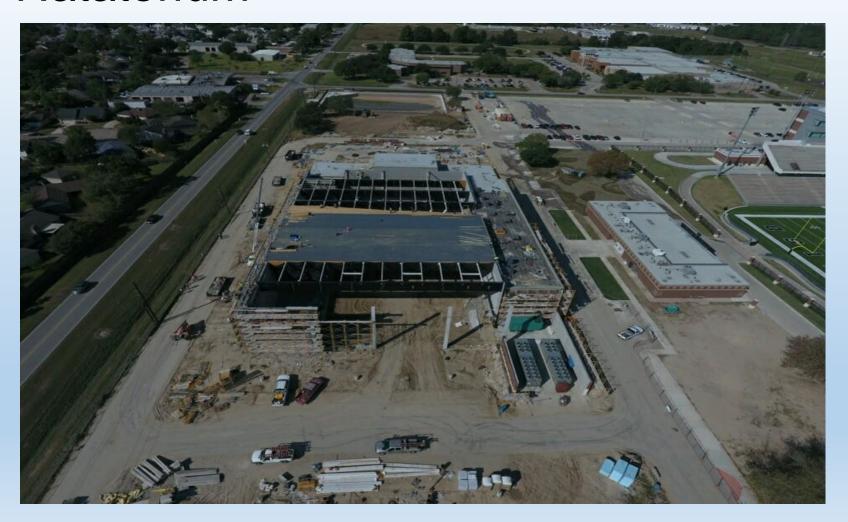

# STUDENT GROWTH

- Three elementary schools, one middle school;
- Land purchase for future school sites;
- Natatorium (Pridgeon Stadium);
- Ag-Science project barn; and
- Food service distribution warehouse

### New Facilities Update

| FACILITY                      | OPENING DATE   |
|-------------------------------|----------------|
| Elementary No. 57             | August 2021    |
| Elementary No. 58             | August 2023    |
| Middle School No. 19          | August 2020    |
| Matzke ES Replacement         | August 2017    |
| Natatorium                    | February 2017  |
| Westgreen Agricultural Center | September 2016 |
| Satellite Cold Food Storage   | December 2016  |
| School Sites                  | Ongoing        |