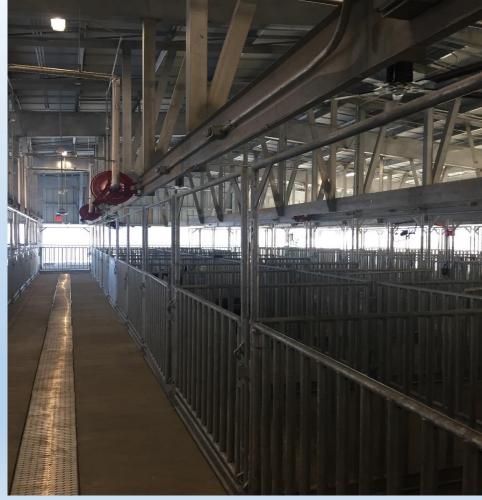

ence project barn; and
- Food service distribution warehouse



### New Facilities Update

| FACILITY                      | OPENING DATE   |
|-------------------------------|----------------|
| Elementary No. 57             | August 2021    |
| Elementary No. 58             | August 2023    |
| Middle School No. 19          | August 2020    |
| Matzke ES Replacement         | August 2017    |
| Natatorium                    | February 2017  |
| Westgreen Agricultural Center | September 2016 |
| Satellite Cold Food Storage   | December 2016  |
| School Sites                  | Ongoing        |

Current land acquisition: Multi-campus site south of Hwy. 290 for a future high school, middle school & elementary school.



# New Matzke Elementary School







# Westgreen Agriculture Center







### Satellite Cold Food Warehouse



**BEFORE** 



**CURRENTLY IN CONSTRUCTION** 



### Natatorium



# **Currently in** construction



### Natatorium



**Currently in** construction



### Natatorium



**Upon completion** 

# CAMPUSES & SUPPORT FACILITIES IMPROVEMENTS

- Major Renovations and Additions
- Program Enhancements
- Asset Protection



### Major Renovations/Additions

| ITEM                                                                                                                         | STATUS       | % COMPLETE |
|------------------------------------------------------------------------------------------------------------------------------|--------------|------------|
| Adam Elementary School