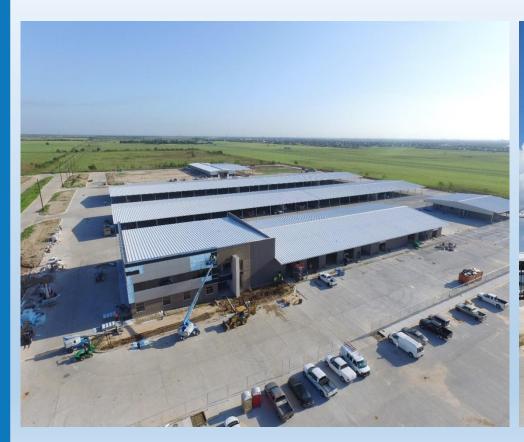

/buzzer at entry – **COMPLETE** 



Card reader access points - COMPLETE

- Security vestibules DESIGN
- Closed circuit TV upgrades DESIGN
- Security camera DVR replacement DESIGN
- New communications towers CONSTRUCTION

# TRANSPORTATION

- Additional buses for restoration of transportation services;
- Additional buses to accommodate student growth; and
- Transportation center to accommodate growth in southwestern portion of district



### **Transportation**

SW Transportation Center – CONSTRUCTION (January 2017)



54 Buses to reinstate two-mile service - **COMPLETE** 

- 65 Buses for growth IN PROGRESS
- 317 Buses for fifteen-year replacement IN PROGRESS



Video surveillance for buses – **COMPLETE** 



GPS systems for buses – **COMPLETE** 



### New Westgreen Transportation Center





# STUDENT GROWTH

- Three elementary schools, one middle school;
- Land purchase for future school sites;
- Natatorium (Pridgeon Stadium);
- Ag-Science project barn; and
- Food service distribution warehouse



### New Facilities Update

| FACILITY                      | OPENING DATE   |
|-------------------------------|----------------|
| Elementary No. 57             | August 2021    |
| Elementary No. 58             | August 2023    |
| Middle School No. 19          | August 2020    |
| Matzke ES Replacement         | August 2017    |
| Natatorium                    | February 2017  |
| Westgreen Agricultural Center | September 2016 |
| Satellite Cold Food Storage   | December 2016  |
| School Sites                  | Ongoing        |

Current land acquisition: Multi-campus site sou