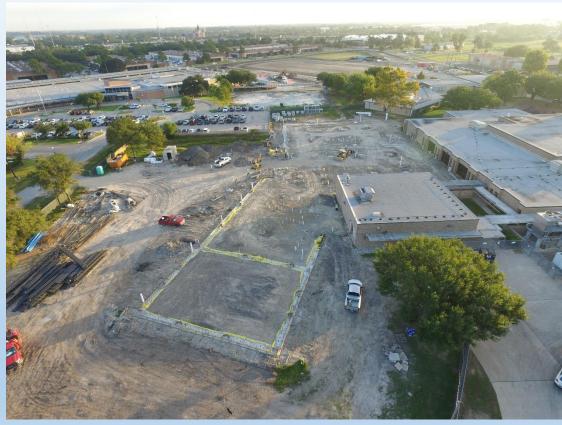

lementary School                                                                                                       | Construction | 9%         |
| Watkins Middle School                                                                                                        | Construction | 20%        |
| Matzke ES Repurpose                                                                                                          | Design       |            |
| *Upon completion of Matzke replacement, the district will start construction on Matzke ES repurpose to address growth issues |              |            |



### Adam Elementary School







# Adam Elementary School





### Adam Elementary School









### Bane Elementary School







### Bane Elementary School



**BEFORE** 



**CONSTRUCTION PHASE** 



### Watkins Middle School





### Watkins Middle School





# Francone Elementary School







# **Program Enhancements**

| ITEM                                                                                                                                         | STATUS                                                                                                        |
|----------------------------------------------------------------------------------------------------------------------------------------------|---------------------------------------------------------------------------------------------------------------|
| Pridgeon Stadium renovations to Include new ADA accessible press<br>box, band access, parking lot upgrades and ADA accessibility<