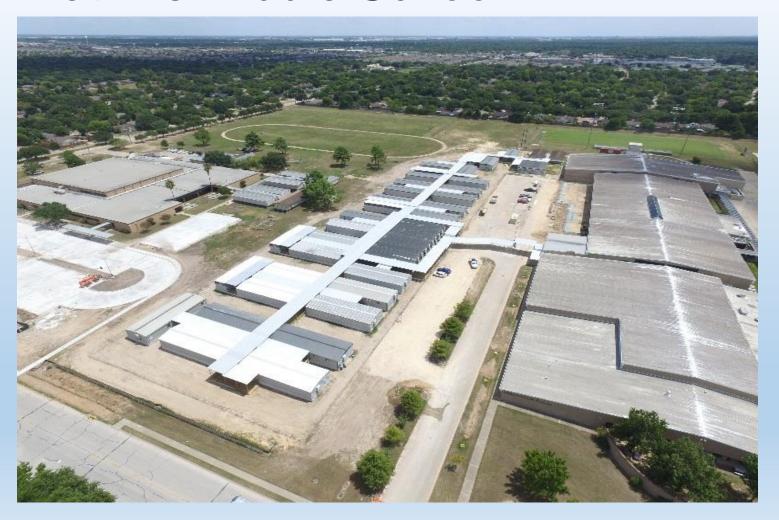

| Construction | 9%         |
| Watkins Middle School                                                                                                        | Construction | 20%        |
| Matzke ES Repurpose                                                                                                          | Design       |            |
| *Upon completion of Matzke replacement, the district will start construction on Matzke ES repurpose to address growth issues |              |            |



### Adam Elementary School







# Adam Elementary School





### Adam Elementary School









### Bane Elementary School







### Bane Elementary School



**BEFORE** 



**CONSTRUCTION PHASE** 



### Watkins Middle School





### Watkins Middle School





# Francone Elementary School







# **Program Enhancements**

| ITEM                                                                                                                                         | STATUS                                                                                                        |
|----------------------------------------------------------------------------------------------------------------------------------------------|---------------------------------------------------------------------------------------------------------------|
| Pridgeon Stadium renovations to Include new ADA accessible press<br>box, band access, parking lot upgrades and ADA accessibility<br>upgrades | COMPLETE