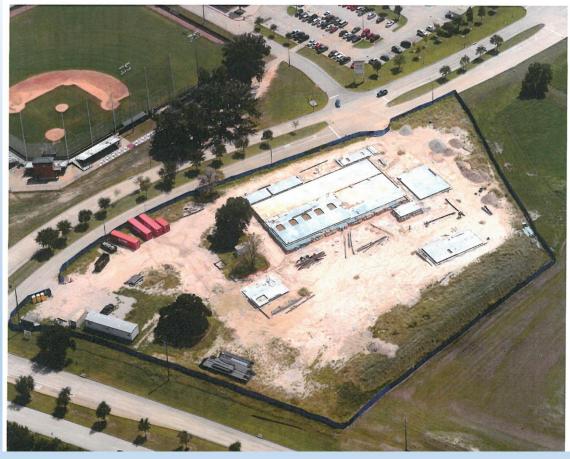

# STUDENT GROWTH

- Three elementary schools, one middle school;
- Land purchase for future school sites;
- Natatorium (Pridgeon Stadium);
- Ag-Science project barn; and
- Food service distribution warehouse

### New Facilities Update

| FACILITY                      | OPENING DATE   |
|-------------------------------|----------------|
| Elementary No. 57             | August 2021    |
| Elementary No. 58             | August 2023    |
| Middle School No. 19          | August 2020    |
| Matzke ES Replacement         | August 2017    |
| Natatorium                    | February 2017  |
| Westgreen Agricultural Center | September 2016 |
| Satellite Cold Food Storage   | December 2016  |
| School Sites                  | Ongoing        |