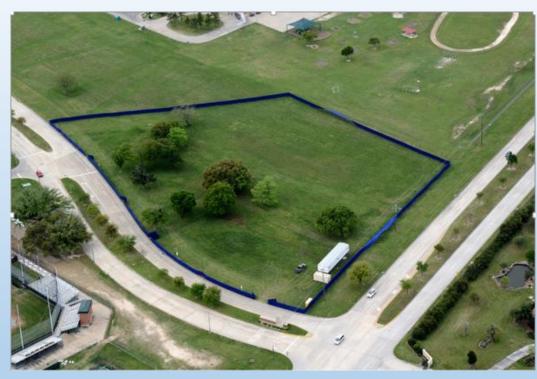

# STUDENT GROWTH

- Three elementary schools, one middle school;
- Land purchase for future school sites;
- Natatorium (Pridgeon Stadium);
- Ag-Science project barn; and
- Food service distribution warehouse

### New Facilities Update

| FACILITY                      | OPENING DATE   |
|-------------------------------|----------------|
| Elementary No. 57             | August 2021    |
| Elementary No. 58             | August 2023    |
| Middle School No. 19          | August 2020    |
| Matzke ES Replacement         | August 2017    |
| Natatorium                    | February 2017  |
| Westgreen Agricultural Center | September 2016 |
| Satellite Cold Food Storage   | December 2016  |
| School Sites                  | Ongoing        |

Current land acquisition: Multi-campus site south of Hwy. 290 for a future high school, middle school & elementary school.