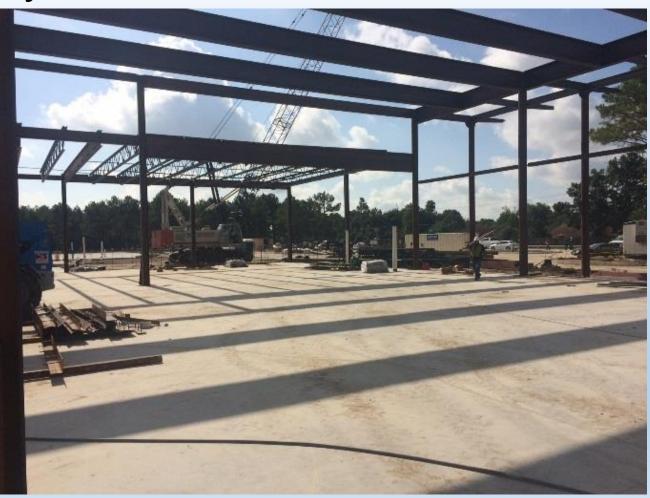

atatorium (Pridgeon Stadium);
- Ag-Science project barn; and
- Food service distribution warehouse



### New Facilities Update

| FACILITY                      | OPENING DATE   |
|-------------------------------|----------------|
| Elementary No. 57             | August 2021    |
| Elementary No. 58             | August 2023    |
| Middle School No. 19          | August 2020    |
| Matzke ES Replacement         | August 2017    |
| Natatorium                    | February 2017  |
| Westgreen Agricultural Center | September 2016 |
| Satellite Cold Food Storage   | December 2016  |
| School Sites                  | Ongoing        |

Current land acquisition: Multi-campus site south of Hwy. 290 for a future high school, middle school & elementary school.



# New Matzke Elementary School







# Westgreen Agriculture Center







### Satellite Cold Food Warehouse



**BEFORE** 



**CURRENTLY IN CONSTRUCTION** 



### Natatorium



# **Currently in** construction



### Natatorium



**Currently in** construction



### Natatorium



**Upon completion** 

# CAMPUSES & SUPPORT FACILITIES IMPROVEMENTS

- Major Renovations and Additions
- Program Enhancements
- Asset Protection



### Major Renovations/Additions

| ITEM                                                                                                                         | STATUS       | % COMPLETE |
|------------------------------------------------------------------------------------------------------------------------------|--------------|------------|
| Adam Elementary School