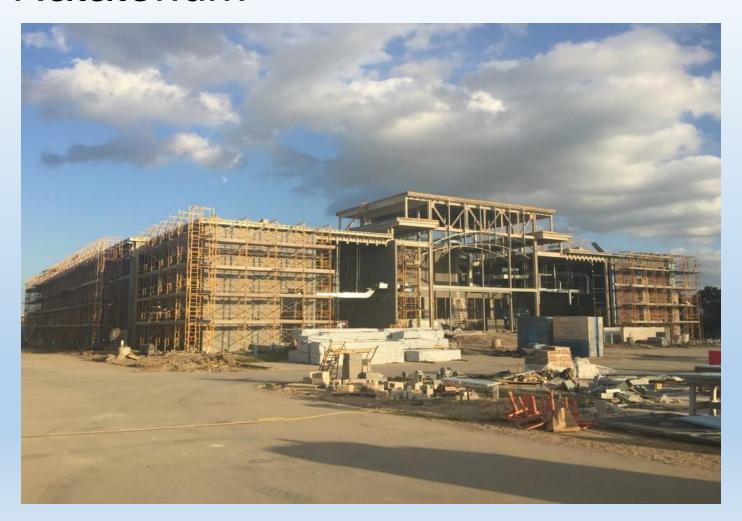

# STUDENT GROWTH

- Three elementary schools, one middle school;
- Land purchase for future school sites;
- Natatorium (Pridgeon Stadium);
- Ag-Science project barn; and
- Food service distribution warehouse

### New Facilities Update

| FACILITY                      | OPENING DATE   |
|-------------------------------|----------------|
| Elementary No. 57             | August 2021    |
| Elementary No. 58             | August 2023    |
| Middle School No. 19          | August 2020    |
| Matzke ES Replacement         | August 2017    |
| Natatorium                    | February 2017  |
| Westgreen Agricultural Center | September 2016 |
| Satellite Cold Food Storage   | December 2016  |
| School Sites                  | Ongoing        |