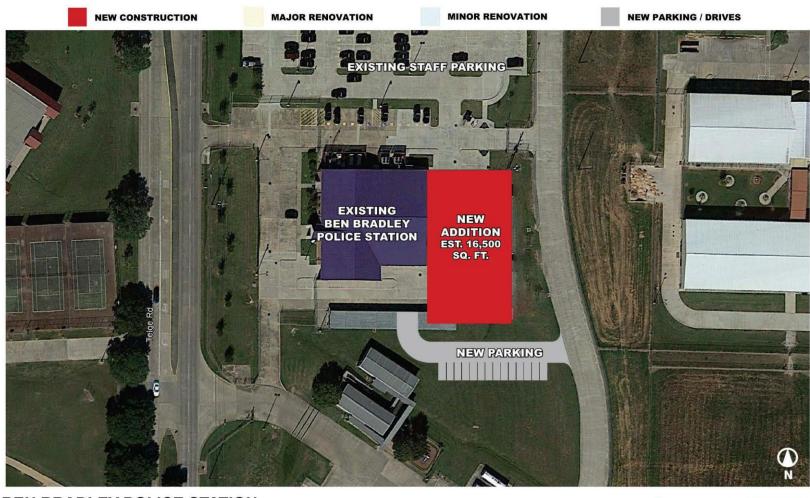

### **❖** Police Department

- Expansion of the Ben Bradley Center Reduced Scope
  - Reconfiguring Dispatch
  - Additional Office Space
  - Secondary Evidence Room
  - Training Room
  - Women's' Restroom w/ Shower 4 stalls, 2 showers
  - Men's' Restroom w/ Shower 2 stalls, 2 urinals, 2 showers