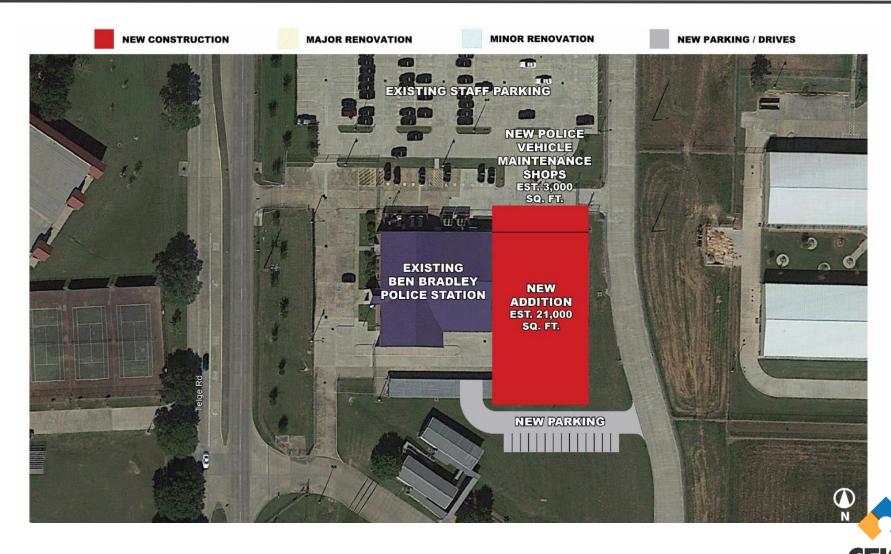

### Police Department

- Expansion of the Ben Bradley Center
  - Additional offices and meeting space for sergeants.
  - Garage bays for vehicle maintenance and vehicle camera and electronics installation and repair.
  - Additional records storage.
    (Case reports have increased from 260 in 2013 to 1,200 in 2018.)
  - Dedicated storage rooms for all uniforms, equipment, K-9 equipment and supplies.

#### Expansion of the Ben Bradley Center

- Increase the size of the evidence room.
  - 5,600 pieces of evidence obtained since 2012.
- Approximately 2,500 articles added annually.
- Locker room with minimum 120 lockers. Restroom facility with minimum of 5 showers in each of the men and women's restrooms.
- Reconfiguration of the dispatch center to accommodate additional dispatch personnel added since 2014.
- Storage for dispatch supplies and equipment.
- Parent reunification room to accommodate custodial arrest, meetings, paperwork, etc.