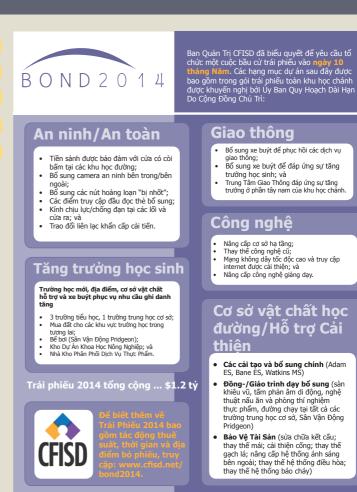

Ban Quản Trị Khu Học Chánh Độc Lập Cypress-Fairbanks đã nhất trí biểu quyết để yêu cầu tổ chức một cuộc bầu cử trái phiếu vào ngày 10 tháng Năm. Ban Quản Trị đã nhất trí thông qua cuộc trưng cầu dân ý trái phiếu trị giá \$1.2 tỷ sẽ được ghi trên lá phiếu như một kế hoạch đề nghị duy nhất vào Ngày Bầu Cử là ngày 10 tháng Năm. Nếu được chấp thuận bởi các cử tri ghi danh, ngân quỹ từ cuộc trưng cầu dân ý sẽ giải quyết những việc sau:

#### tiếp theo trang 1

- An Toàn và An Ninh;
- Giao thông;
- Tăng trưởng học sinh;
- Nâng cấp công nghệ; và
- Cải tạo các cơ sở vật chất giảng dạy/Hồ trợ.

Khuyến nghị trái phiếu được trình bày cho Ban Quản Trị được tiên khởi bởi Ủy Ban Quy Hoạch Dài Hạn (LRPC) gồm 50 hành viên đại diện cho cộng đồng CFISD đa dạng, giao thoa. Ủy ban đã đánh giá và định lượng các nhu cầu hiện tại và tương lai của khu học chánh nhằm đáp ứng cho hơn 11,400 học sinh dự kiến ghi danh trong năm năm tới.