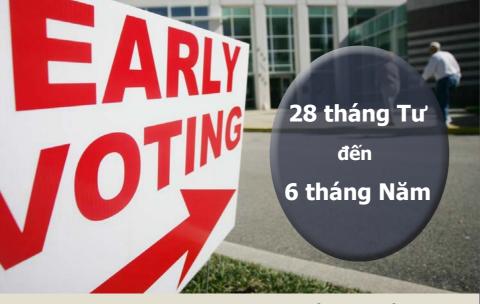

Thủ tục bỏ phiếu sớm cho **Cuộc Tổng Tuyển Cử** ngày 10 tháng Năm và **Cuộc Bầu Cử Trái Phiếu** sẽ bắt đầu vào **Thứ Hai, ngày 28 tháng Tư** và kết thúc vào **Thứ Ba, ngày 6 tháng Năm**. Các cử tri ghi danh có quyền lựa chọn đích thân tới bỏ phiếu sớm tại bất kỳ địa điểm bỏ phiếu sớm nào (xem các địa điểm được liệt kê ở cột bên phải). Để biết thêm thông tin về bỏ phiếu, vui lòng liên hệ Văn Phòng Thư Ký Quận Harris tại số 713-755-6965 hoặc truy cập **www.harrisvotes.org**.